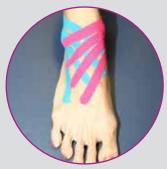

#### Indications

- Sports Injuries
- Soft Tissue Injuries
- Muscular Sprain and Strain
- Joint Instability
- Edema
- Pain and Spasm

#### **Benefits**

- Improves Local Circulation
- Increase Lymphatic Drainage
- Reduces Inflammation and Swelling
- Improves Range of Motion by Reducing Pain
- Improves Muscle Function, Joint Function and System Function
- Supports Musculo-Skeletal System without Restricting Movement