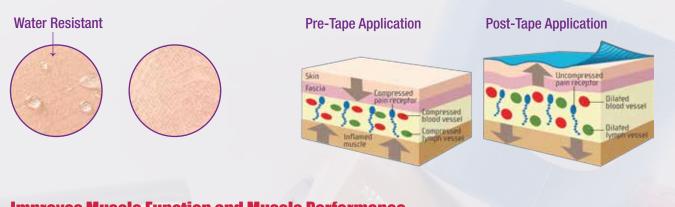

## **Improves Vascular and Lymphatic Circulation**

By opening lymphatic drainage, directly under the skin with the convulation resulted by elasticity of the tape.

| Soft Tissue Supp | pport Ra | nge of Motion  | Joint Support   | Muscle Support    |
|------------------|----------|----------------|-----------------|-------------------|
| Local Circ       | ulation  | Pain and Spasm | Sprain & Strain | Ligament Injuries |
| Item Code        | Colour   | Size           |                 |                   |
| V2U 2001-01      | BEIGE    | 5cm x 5m       |                 |                   |