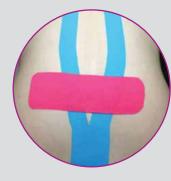

#### Indications

- Sports Injuries
- Soft Tissue Injuries
- Muscular Sprain and Strain
- Joint Instability
- Edema
- Pain and Spasm

#### **Benefits**

- Improves Local Circulation
- Increase Lymphatic Drainage
- Reduces Inflammation and Swelling
- Improves Range of Motion by Reducing Pain
- Improves Muscle Function, Joint Function and System Function
- Supports Musculo-Skeletal System without Restricting Movement